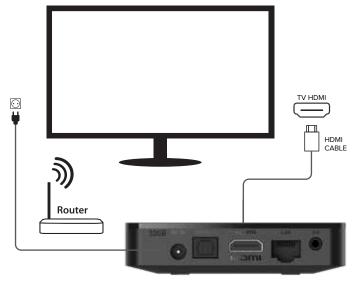

## endless entertainment in one place

The REV Video Set-Top Box (STB) powered by Android  $TV^{\mathbb{M}}$  brings everything you want to watch, play, or do on your TV together in one experience. Easily jump from live TV and on-demand to the top streaming apps, or cast your favorites from your smartphone to your TV. And do it all with your voice – search for shows, control your TV and smart devices, answer questions, manage tasks, and more. Just ask Google.



### quick guide

4 HDMI Cord



5 Batteries

# set-top box information





## set-up diagram





### **PAIRING GUIDE**

To activate the pairing function the user will press and hold the TiVo and BACK keys until the LED lights, then release and the LED will flash slowly, the flash rate shall be 5 flashes every 3 seconds. The remote will then flash the amber activity indicator quickly 5 times.

### on-screen setup



### COMPLETE THE ON-SCREEN SETUP

Follow the on-screen instructions using your remote to navigate through the setup process.