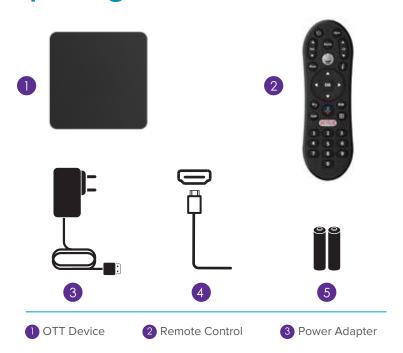

## endless entertainment in one place

The REV Video Set-Top Box (STB) powered by Android  $TV^{\mathbb{M}}$  brings everything you want to watch, play, or do on your TV together in one experience. Easily jump from live TV and on-demand to the top streaming apps, or cast your favorites from your smartphone to your TV. And do it all with your voice – search for shows, control your TV and smart devices, answer questions, manage tasks, and more. Just ask Google.



### quick guide

4 HDMI Cord



5 Batteries

# set-top box information





## set-up diagram





### **PAIRING GUIDE**

To activate the pairing function the user will press and hold the TiVo and BACK keys until the LED lights, then release and the LED will flash slowly, the flash rate shall be 5 flashes every 3 seconds. The remote will then flash the amber activity indicator quickly 5 times.

### on-screen setup



### COMPLETE THE ON-SCREEN SETUP

Follow the on-screen instructions using your remote to navigate through the setup process.