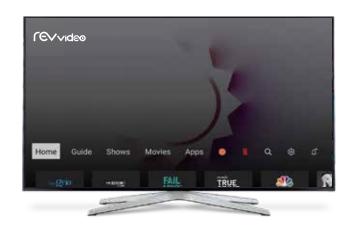

### on-screen setup

### COMPLETE THE ON-SCREEN SETUP

Follow the on-screen instructions using your remote to navigate through the setup process.