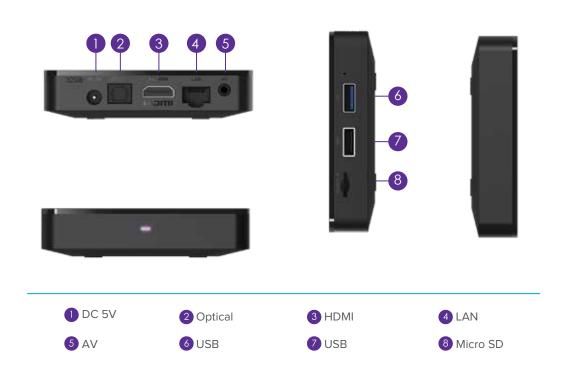

## endless entertainment in one place

The REV Video Set-Top Box (STB) powered by Android  $TV^{\mathbb{M}}$  brings everything you want to watch, play, or do on your TV together in one experience. Easily jump from live TV and on-demand to the top streaming apps, or cast your favorites from your smartphone to your TV. And do it all with your voice – search for shows, control your TV and smart devices, answer questions, manage tasks, and more. Just ask Google.



### quick guide

4 HDMI Cord



5 Batteries

# set-top box information





## set-up diagram





### **PAIRING GUIDE**

To activate the pairing function the user will press and hold the TiVo and BACK keys until the LED lights, then release and the LED will flash slowly, the flash rate shall be 5 flashes every 3 seconds. The remote will then flash the amber activity indicator quickly 5 times.

### on-screen setup



### COMPLETE THE ON-SCREEN SETUP

Follow the on-screen instructions using your remote to navigate through the setup process.