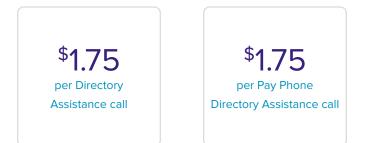

### DIRECTORY ASSISTANCE

Intrastate/IntraLATA Directory Assistance to 1+985/504-555-1212 and Intrastate/InterLATA Directory Assistance and Interstate Directory Assistance calls are charged at one dollar and fifty cents (\$1.50) per call. This rate does not vary by evening or night.