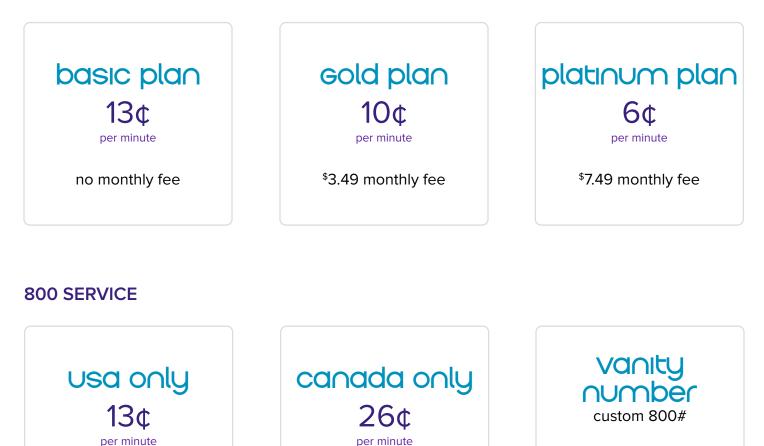

## INTERSTATE AND INTRA STATE LONG DISTANCE RATES USA ONLY

including Puerto Rico, US Virgin Islands, Northern Marianas, Guam and American Samoa

\$3.95 monthly fee

per minute

\$3.95 monthly fee

\$35 per number